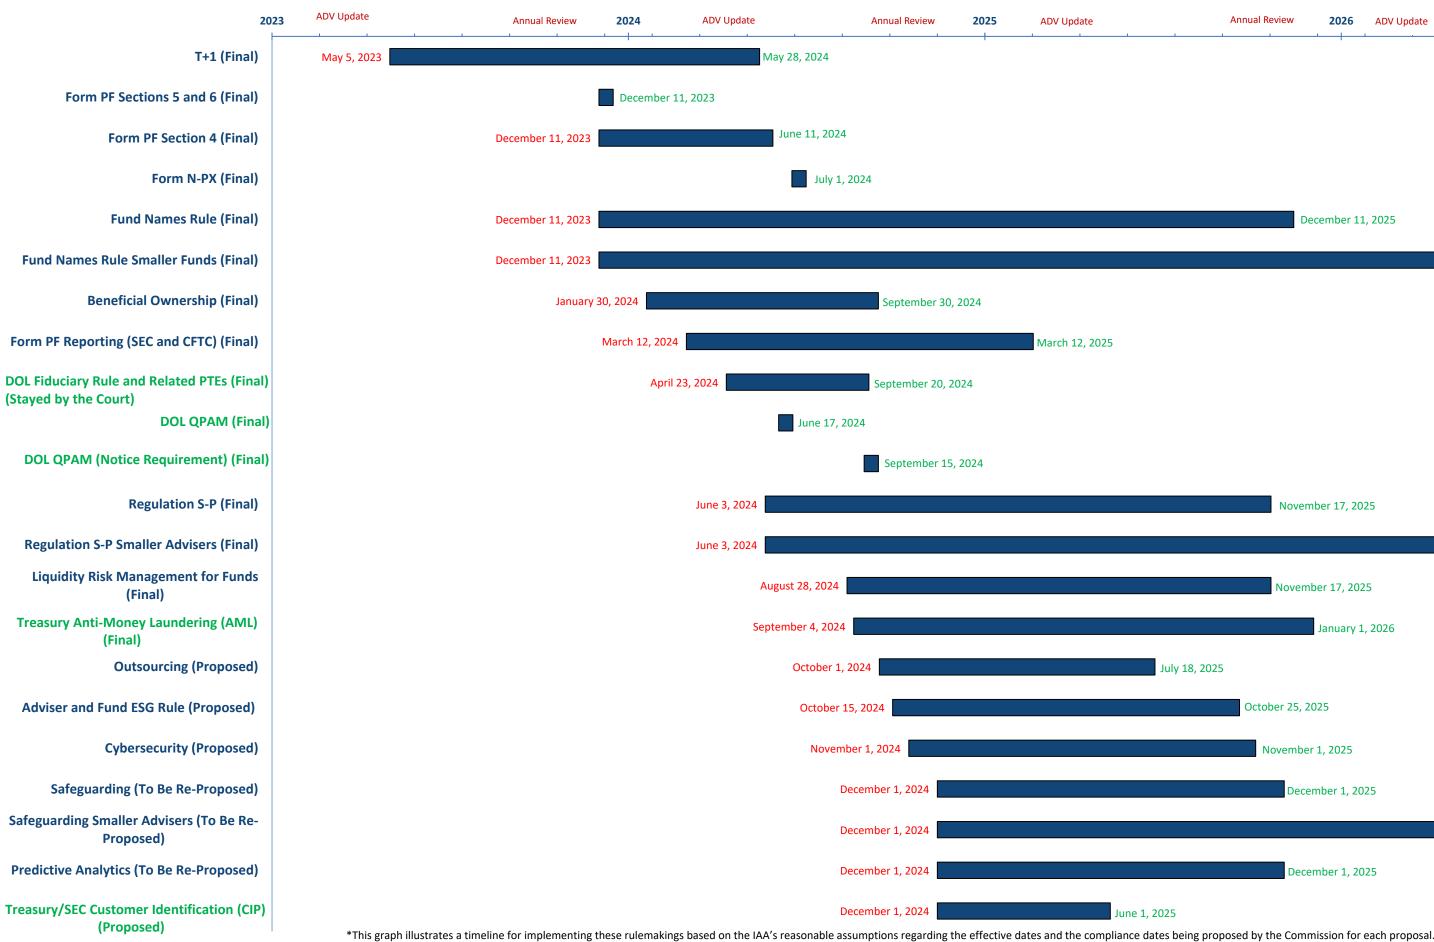

## Select Agency Rulemakings Affecting Investment Advisers – Effective and Compliance Dates

|          | Annual Review  | 2026                 | ADV Update |               |
|----------|----------------|----------------------|------------|---------------|
|          |                |                      |            |               |
|          |                |                      |            |               |
|          |                |                      |            |               |
|          |                |                      |            |               |
|          |                |                      |            |               |
|          |                |                      |            |               |
|          |                |                      |            |               |
|          | De             | cember 11            | , 2025     |               |
|          |                |                      |            | June 11, 2026 |
|          |                |                      |            |               |
|          |                |                      |            |               |
|          |                |                      |            |               |
|          |                |                      |            |               |
|          |                |                      |            |               |
|          |                |                      |            |               |
|          |                |                      |            |               |
|          |                |                      |            |               |
|          |                |                      |            |               |
|          | Novem          | ber 17, 20           | 25         |               |
|          |                |                      |            | May 16, 2026  |
|          |                |                      |            |               |
|          | Novem          | per 17, 202          | 25         |               |
|          |                |                      | 2026       |               |
|          |                | January 1            | , 2026     |               |
| 18, 2025 | i -            |                      |            |               |
|          |                | 005                  |            |               |
|          | October 25, 20 | 025                  |            |               |
|          | November       | <sup>.</sup> 1, 2025 |            |               |
|          |                |                      |            |               |
|          | Dece           | mber 1, 20           | 25         |               |
|          |                |                      |            | May 1, 2026   |
|          |                |                      |            | widy 1, 2020  |
|          | Dece           | mber 1, 20           | 25         |               |
|          |                |                      |            |               |